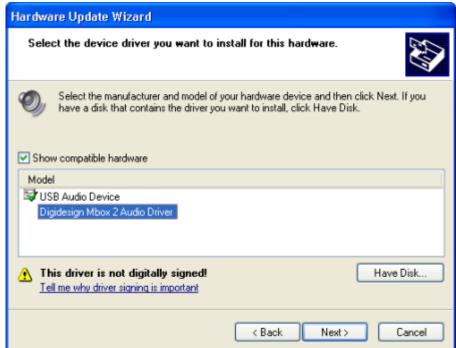

Digidesign Mbox 2 Audio Driver Driver Updates can be accomplished in two ways:

Wil je een nieuwere Android TV Box firmware of wil je hem Rooten? Android 4.1.1 en Andoir 4.2 updates. Minix, NEO X5, Gocal, DYON Andromeda, nieuwe software

Windows device driver information for Digidesign Mbox 2 Audio Driver. The Mbox 2 Audio Driver from Digidesign is an audio/MIDI production system which is USB-powered.