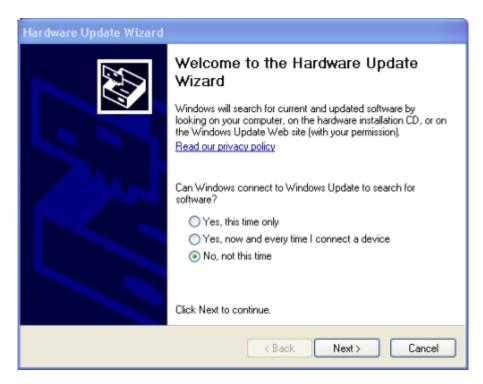

Digidesign Mbox 2 Audio Driver Driver Updates can be accomplished in two ways:

Wil je een nieuwere Android TV Box firmware of wil je hem Rooten? Android 4.1.1 en Andoir 4.2 updates. Minix, NEO X5, Gocal, DYON Andromeda, nieuwe software

Windows device driver information for Digidesign Mbox 2 Audio Driver. The Mbox 2 Audio Driver from Digidesign is an audio/MIDI production system which is USB-powered.